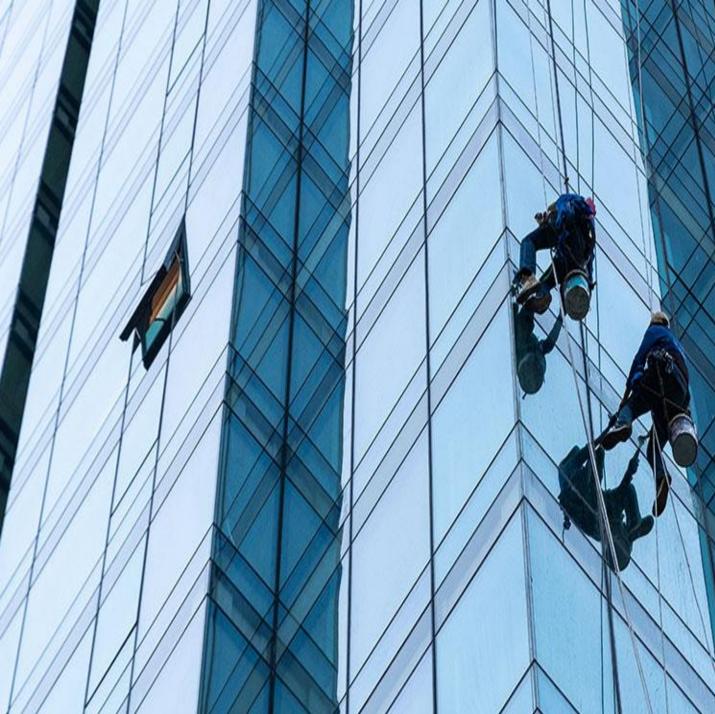

#### **Facades Cleaning**

Involves cleaning and maintenance of the exterior of the facility, including walls, windows, and other surfaces. Facades Cleaning helps in enhancing the appearance of the facility, preventing damage due to dirt, dust, and weather conditions, and maintaining the structural integrity of the building.