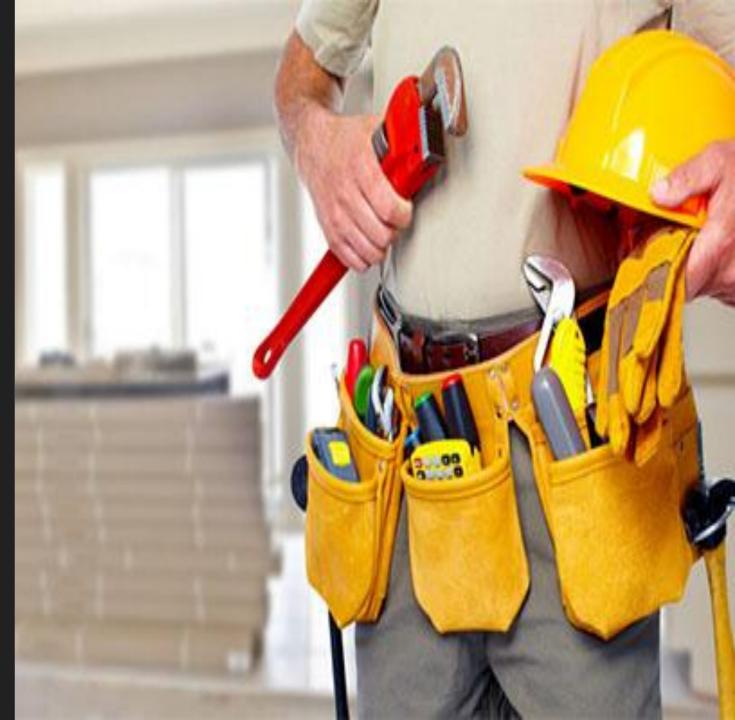

### Maintenance Service

• Are crucial soft service that helps keep the facility in good condition. This includes the regular maintenance and repair of building systems such as HVAC, plumbing, and electrical systems. Preventative maintenance can help identify potential issues before they become major problems, and regular maintenance can help prolong the lifespan of these systems.