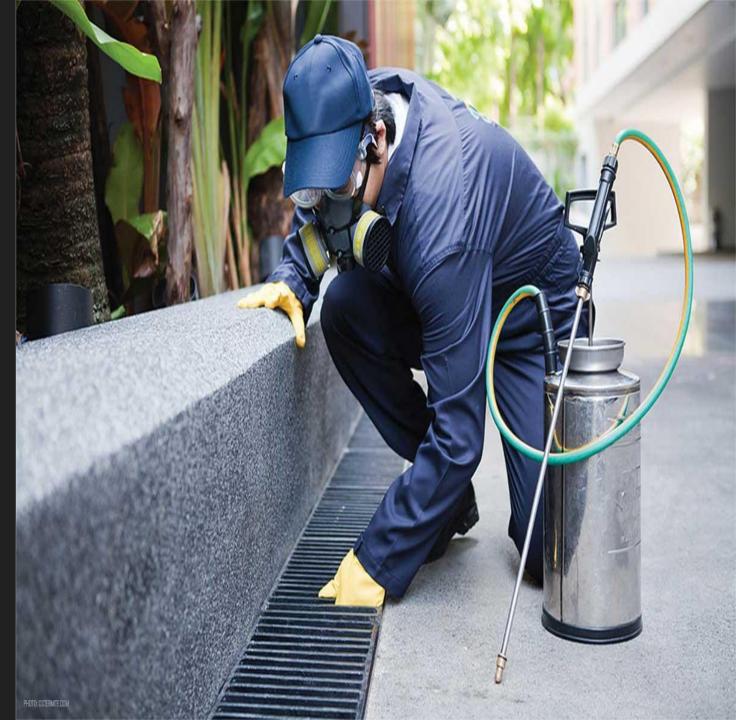

#### **Pest Control**

- Involves the management of pests such as rodents, insects, and other animals that can cause damage to the facility and pose a threat to the health and safety of its occupants.
- Pest Control services include regular inspections, trapping, and extermination of pests, and implementing preventive measures to minimize the risk of infestation.